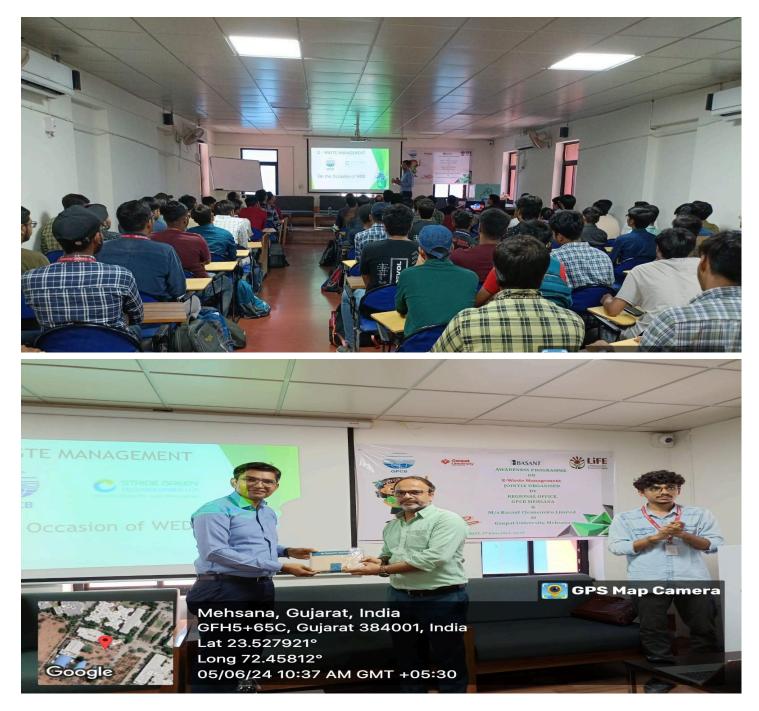

### **Photograph:**

#### **Present Dignities:**

GPCB (Gujarat Pollution Control Board, Mehsana)
Chirag Bavarva- DEE (Deputy chief environmental engineer) GPCB
Swapnil patel- SSA(Senior scientific assistant) GPCB
Industrial Expert:
Love patadiya- expert in e-waste management.
Ganapt University:

Dr. C. P. Patel, Head of department, Mechanical engineering

Dr. J.R. Mevada, Head of department, Mechatronics engineering

Dr.H.A. Patel, Head of department, Automobile engineering