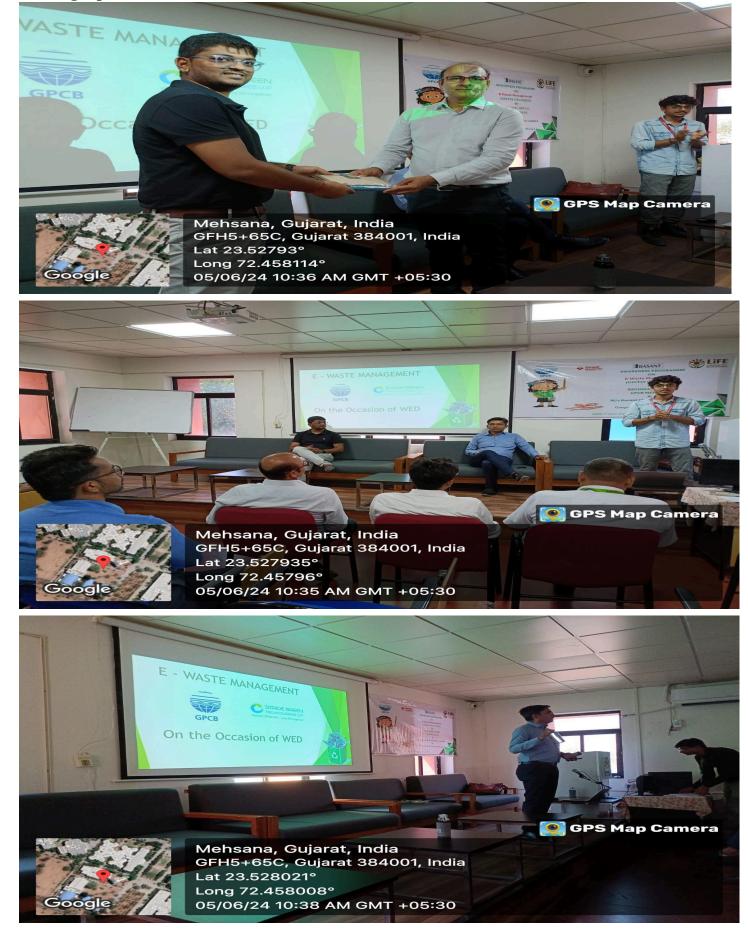

### **Photograph:**

#### **Present Dignities:**

GPCB (Gujarat Pollution Control Board, Mehsana)
Chirag Bavarva- DEE (Deputy chief environmental engineer) GPCB
Swapnil patel- SSA(Senior scientific assistant) GPCB
Industrial Expert:
Love patadiya- expert in e-waste management.
Ganapt University:

Dr. C. P. Patel, Head of department, Mechanical engineering

Dr. J.R. Mevada, Head of department, Mechatronics engineering

Dr.H.A. Patel, Head of department, Automobile engineering